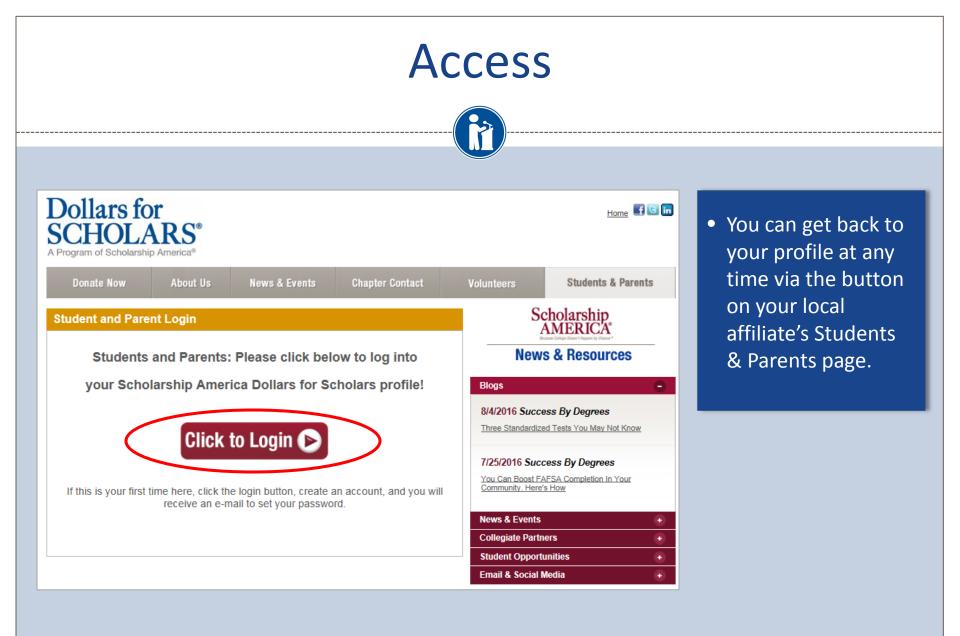

#### Don't have an account yet? Create one here.

treceive the login email? Click the gray support button on the left of the screen.

| Student                   | Login |
|---------------------------|-------|
| Email Address<br>Password |       |
| Forgot Password?          | Login |