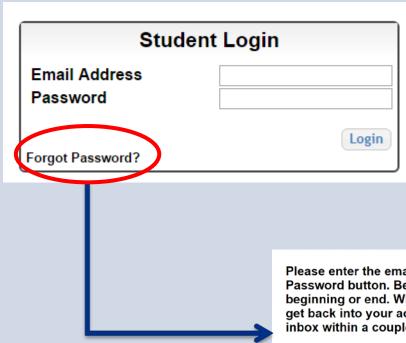

- The email you receive will provide you a link back to the login page as well as a temporary password for logging in.
- When you first log in using the information provided, you will be prompted with a popup asking you to set your password. Enter the password you want to use going forward, and click on the "Save Password" button.

- If you have forgotten your password, click on the Forgot Password? link.
- Make sure any browser pop-up blockers are turned off.
- In the pop-up, enter the email address associated with your Dollars for Scholars account.
- Click the Reset Password Button and an email will be sent to you with instructions to set a new password.