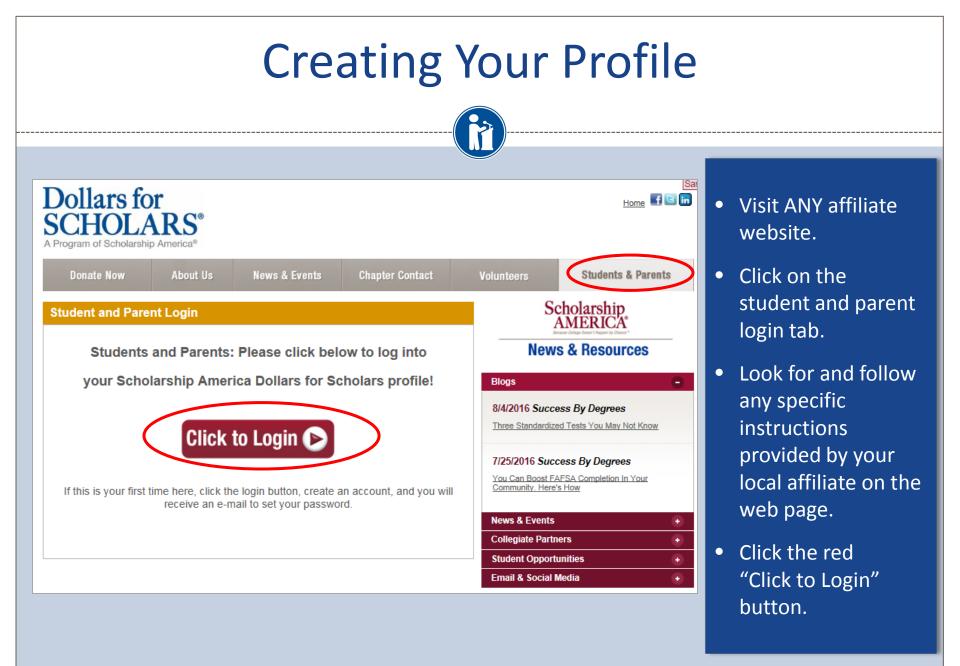

#### The Scholarship America Dollars for Scholars Student Center

Welcome to the Scholarship America Dollars for Scholars Student Center! By creating a free profile you will get access to Scholarship America's valuable resources, and you will have the opportunity to apply for relevant scholarships.

In order to be eligible for Dollars for Scholars scholarships, you do need to have a Dollars for Scholars affiliate in your area. If you do not have a Dollars for Scholars affiliate in your area, you wouldn't be elgible for Dollars for Scholars scholarships. You can still create a profile with us if you wish to gain access to our other resources and will have the caportunity to match to scholarships through our partners, like FastWeb. If you aren't sure if here is a Dollars for Scholars affiliate in your area, you can <u>search here</u>.

In addition to scholarships, you'll find college guidance, financial aide advice, video tips and much core. Also, don't forget: Scholarship availability is constantly changing, so make sure you eturn to your profile often.

#### Don't have an account yet? Create one here.

treceive the login email? Click the gray support button on the left of the screen.

| Student                   | Login |
|---------------------------|-------|
| Email Address<br>Password |       |
| Forgot Password?          | Login |

#### Parents

Parents: Click Here to Log In

School Officials

School Officials: Click Here to Log In

#### References

References: Click Here to Log In