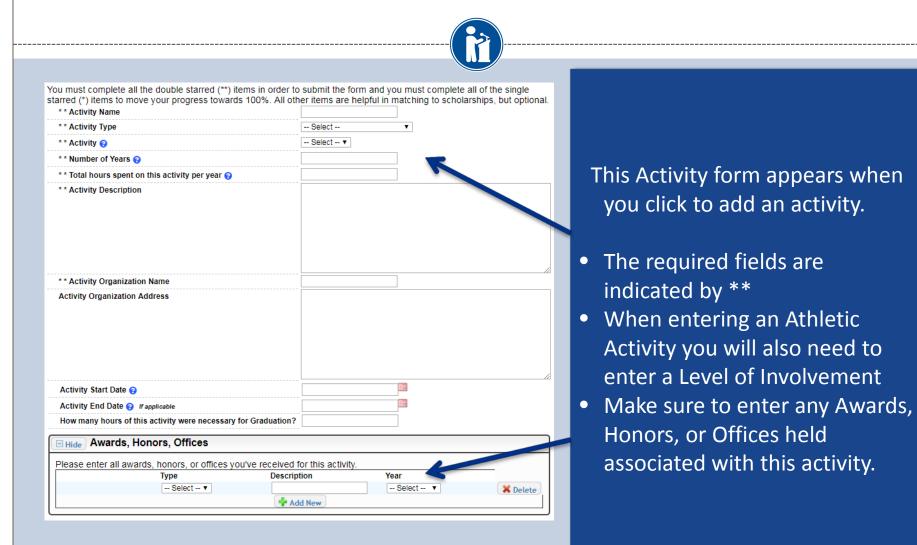

|                                                             | of your profile.                                                                  |                      |
|     | Transcripts                                  |                                                                                                                                                                                                                                                      |                                                             |                                                                                   |                      |

## **Student Profile: Activities**





### Employment

### My Information

Click the "Enter Employment Information" button to complete this section. Please list all employment for which you were paid during the past 4 years. <u>Make sure to include all of your jobs</u>. as it may affect your eligibility for scholarships.

\* Hours Per Week

Position

Save and Continue Save and Go To Dashboard

| Basic | Info |
|-------|------|
|       |      |
|       |      |

Additional Info

Employer

- Schools
- GPA
- Class Rank
- Test Scores
- Activities
- Awards
- Employment
- Documents
- Parent/Guardian Info
- Financial Info
- Goals Essay
- Unusual Circumstances Essay

- Enter ALL Employment history and information from the last 4 years.
- Scoring depends on the completeness of your profile.

## Student Profile: Employment



### Emp