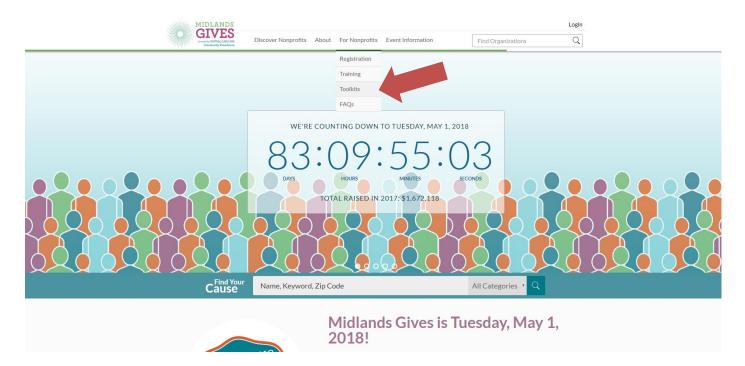

#### Where Can I Find These Slides?

- 1. Go to <u>www.midlandsgives.org</u>
- 2. Click "Toolkits" in top header
- 3. Look for slides under 'Training Resources'

\*Link to recording will be available in same location and in your CiviCore dashboard under "Resources"