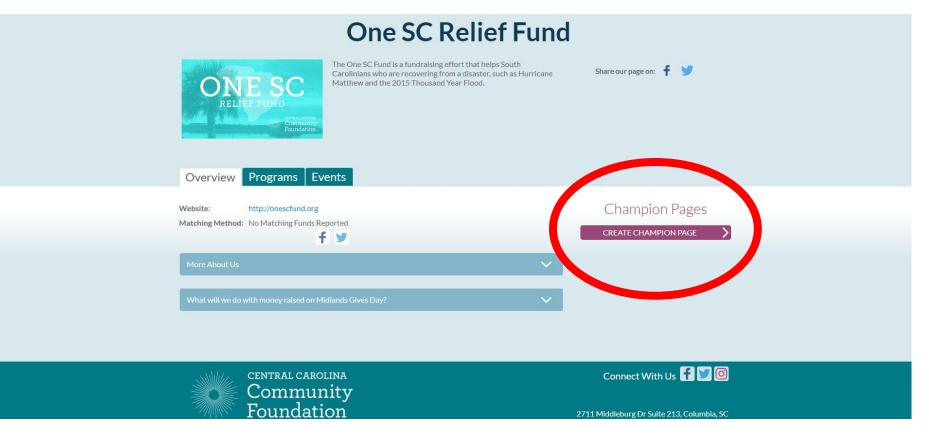

#### **Champion Pages – Donor Process**

**Step 1:** Go to the nonprofit profile for the organization you would like to fundraise for. Click the **Create a Champion Page** button.